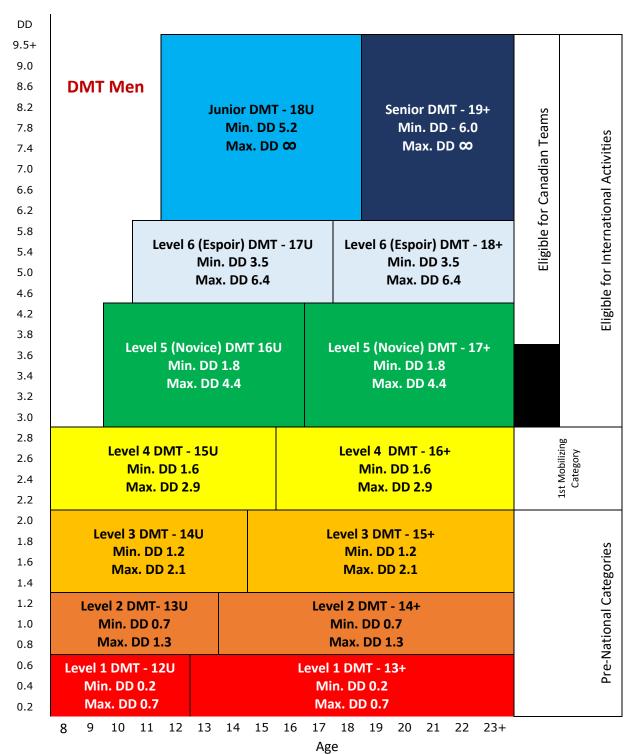

## **DOUBLE-MINI TRAMPOLINE CATEGORIES OVERVIEW - Men**

<sup>\*\*</sup> For categories Level 1 to 4, splits by age can be arranged at the discretion of the provinces

# DOUBLE-MINI TRAMPOLINE (page 1 of 3)

| LEVEL 1<br>WOMEN & MEN                                                                | LEVEL 2<br>Women & Men                                                                | LEVEL 3<br>WOMEN & MEN                                                                                    | LEVEL 4<br>Women & Men                                                                                |
|---------------------------------------------------------------------------------------|---------------------------------------------------------------------------------------|-----------------------------------------------------------------------------------------------------------|-------------------------------------------------------------------------------------------------------|
| Recommended minimum age: 8<br>Maximum age: None<br>Recommended age split:<br>12U, 13+ | Recommended minimum age: 8<br>Maximum age: None<br>Recommended age split:<br>13U, 14+ | Recommended minimum age: 8<br>Maximum age: None Recommended<br>age split:<br>14U, 15+                     | Recommended minimum age: 8<br>Maximum age: None<br>Recommended age split:<br>15U, 16+                 |
| Mobility requirements: None                                                           | Mobility requirements: None                                                           | Mobility requirements: None                                                                               | Mobility requirements: None                                                                           |
| PRELIMINARY ROUND                                                                     | PRELIMINARY ROUND                                                                     | PRELIMINARY ROUND                                                                                         | PRELIMINARY ROUND                                                                                     |
| <ul><li>2 voluntary passes</li><li>FIG repetition rules</li></ul>                     | <ul><li>2 voluntary passes</li><li>FIG repetition rules</li></ul>                     | <ul><li> 2 voluntary passes</li><li> FIG repetition rules</li></ul>                                       | <ul><li> 2 voluntary passes</li><li> FIG repetition rules</li></ul>                                   |
| REQUIRED ELEMENT:<br>1 element of 0.2 or higher in each<br>preliminary pass           | pass                                                                                  | REQUIRED ELEMENT:  • 1 element of 0.9 or higher in one preliminary pass  • 2 saltos or one double in each | REQUIRED ELEMENT:  1 element of 0.9 or higher in each preliminary pass 2 saltos or one double in each |
| Minimum DD 0.2<br>Maximum DD 0.7                                                      | 1 element of 0.7 or higher in<br>each preliminary pass  Bonus: 0.7 for each Barani    | preliminary pass                                                                                          | preliminary pass                                                                                      |
| FINAL ROUND  • 2 voluntary passes                                                     | Mount** Minimum DD 0.7 Maximum DD 1.3                                                 | Minimum DD 1.2<br>Maximum DD 2.1                                                                          | Minimum DD 1.6<br>Maximum DD 2.9                                                                      |
| FIG repetition rules                                                                  |                                                                                       | FINAL ROUND                                                                                               | FINAL ROUND                                                                                           |
| REQUIRED ELEMENT:<br>1 element of 0.2 or higher in each                               | <ul><li> 2 voluntary passes</li><li> FIG repetition rules</li></ul>                   | <ul><li> 2 voluntary passes</li><li> FIG repetition rules</li></ul>                                       | <ul><li> 2 voluntary passes</li><li> FIG repetition rules</li></ul>                                   |
| preliminary pass                                                                      | •                                                                                     | REQUIRED ELEMENT:                                                                                         | REQUIRED ELEMENT:                                                                                     |
| Minimum DD 0.2                                                                        | REQUIRED ELEMENT:  • 2 saltos in one final pass                                       | • 1 element of 0.9 or higher in one final pass                                                            | • 1 element of 0.9 or higher in each final pass                                                       |
| Maximum DD 0.7                                                                        | 1 salto in each final pass     Bonus: 0.7 for each Barani Mount**                     | <ul> <li>2 saltos or one double in each final pass</li> </ul>                                             | •                                                                                                     |
|                                                                                       | Junt                                                                                  | Minimum DD 1.2                                                                                            | Minimum DD 1.6                                                                                        |
|                                                                                       | Minimum DD 0.7                                                                        | Maximum DD 2.1                                                                                            | Maximum DD 2.9                                                                                        |
|                                                                                       | Maximum DD 1.3 *Only Barani Mounts receive credit                                     |                                                                                                           | Level 5 (Novice) MOBILITY REQUIREMENTS: (must be done                                                 |
|                                                                                       | for DD will be eligible for bonus                                                     |                                                                                                           | together)                                                                                             |
|                                                                                       |                                                                                       |                                                                                                           | Total of 4 pass score – 118.9<br>Reg. element – 2 elements with 720°                                  |
|                                                                                       |                                                                                       |                                                                                                           | of a common and a common that A is a common                                                           |