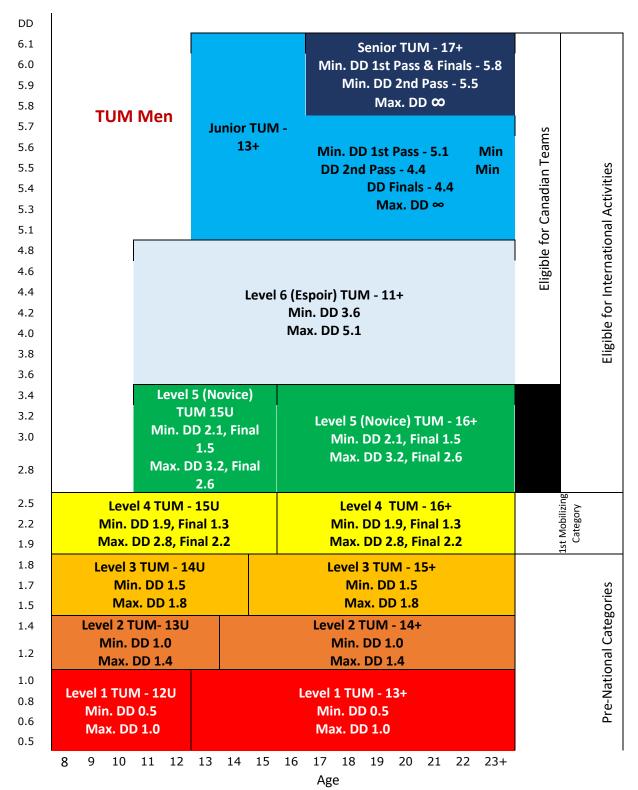

## **TUMBLING CATEGORIES OVERVIEW - Men**

<sup>\*\*</sup> For categories Level 1 to 4, splits by age can be arranged at the discretion of the provinces

## TUMBLING (page 1 of 8)

| LEVEL 1<br>WOMEN & MEN                                                                                                                                          | LEVEL 2<br>WOMEN & MEN                                                                | LEVEL 3<br>WOMEN & MEN                                                                                                                                                       | LEVEL 4<br>WOMEN & MEN                                                                                                                                      |  |
|-----------------------------------------------------------------------------------------------------------------------------------------------------------------|---------------------------------------------------------------------------------------|------------------------------------------------------------------------------------------------------------------------------------------------------------------------------|-------------------------------------------------------------------------------------------------------------------------------------------------------------|--|
| Recommended minimum age: 8<br>Maximum age: None<br>Recommended age split:<br>12U, 13+                                                                           | Recommended minimum age: 8<br>Maximum age: None<br>Recommended age split:<br>13U, 14+ | Recommended minimum age: 8<br>Maximum age: None<br>Recommended age split:<br>14U, 15+                                                                                        | Recommended minimum age: 8 Maximum age: None Recommended age split: 15U, 16+ Mobility requirements: None                                                    |  |
| Mobility requirements: None                                                                                                                                     | Mobility requirements: None                                                           | Mobility requirements: None                                                                                                                                                  |                                                                                                                                                             |  |
| PRELIMINARY ROUND                                                                                                                                               | PRELIMINARY ROUND                                                                     | PRELIMINARY ROUND                                                                                                                                                            | PRELIMINARY ROUND                                                                                                                                           |  |
| COMPULSORY PASS                                                                                                                                                 | COMPULSORY PASS                                                                       | COMPULSORY PASS                                                                                                                                                              | COMPULSORY PASS                                                                                                                                             |  |
| <ul> <li>( Round off</li> <li>f Backspring</li> <li>f Backspring</li> <li>f Backspring</li> <li>f Backspring</li> <li>(followed by a straight jump*)</li> </ul> | ( Round off  Mhip f Backspring f Backspring - o Back Tuck                             | <ul> <li>( Round off</li> <li>^ Whip</li> <li>^ Whip</li> <li>f Backspring</li> <li>f Backspring</li> <li>f Backspring</li> <li>f Backspring</li> <li>o Back Tuck</li> </ul> | <ul> <li>( Round off</li> <li>^ Whip</li> <li>^ Whip</li> <li>f Backspring</li> <li>f Backspring</li> <li>f Backspring</li> <li>-/ Back Straight</li> </ul> |  |