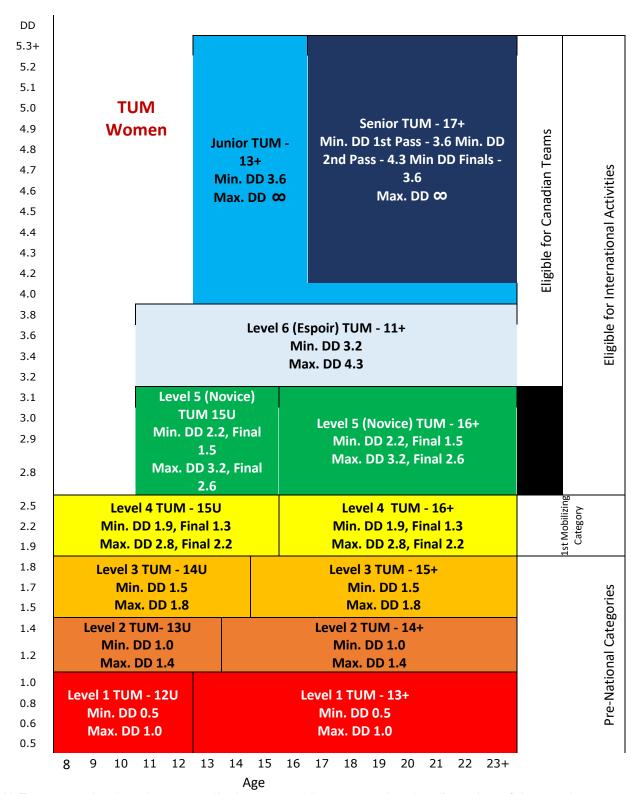

## **TUMBLING CATEGORIES OVERVIEW - Women**

<sup>\*\*</sup> For categories Level 1 to 4, splits by age can be arranged at the discretion of the provinces

## TUMBLING (page 1 of 8)

| LEVEL 1<br>WOMEN & MEN                                                                                                                                          | LEVEL 2<br>WOMEN & MEN                                                                | LEVEL 3<br>WOMEN & MEN                                                                                                                                                       | LEVEL 4<br>WOMEN & MEN                                                                                                                                      |  |
|-----------------------------------------------------------------------------------------------------------------------------------------------------------------|---------------------------------------------------------------------------------------|------------------------------------------------------------------------------------------------------------------------------------------------------------------------------|-------------------------------------------------------------------------------------------------------------------------------------------------------------|--|
| Recommended minimum age: 8<br>Maximum age: None<br>Recommended age split:<br>12U, 13+                                                                           | Recommended minimum age: 8<br>Maximum age: None<br>Recommended age split:<br>13U, 14+ | Recommended minimum age: 8<br>Maximum age: None<br>Recommended age split:<br>14U, 15+                                                                                        | Recommended minimum age: 8 Maximum age: None Recommended age split: 15U, 16+ Mobility requirements: None                                                    |  |
| Mobility requirements: None                                                                                                                                     | Mobility requirements: None                                                           | Mobility requirements: None                                                                                                                                                  |                                                                                                                                                             |  |
| PRELIMINARY ROUND                                                                                                                                               | PRELIMINARY ROUND                                                                     | PRELIMINARY ROUND                                                                                                                                                            | PRELIMINARY ROUND                                                                                                                                           |  |
| COMPULSORY PASS                                                                                                                                                 | COMPULSORY PASS                                                                       | COMPULSORY PASS                                                                                                                                                              | COMPULSORY PASS                                                                                                                                             |  |
| <ul> <li>( Round off</li> <li>f Backspring</li> <li>f Backspring</li> <li>f Backspring</li> <li>f Backspring</li> <li>(followed by a straight jump*)</li> </ul> | ( Round off  Mhip f Backspring f Backspring - o Back Tuck                             | <ul> <li>( Round off</li> <li>^ Whip</li> <li>^ Whip</li> <li>f Backspring</li> <li>f Backspring</li> <li>f Backspring</li> <li>f Backspring</li> <li>o Back Tuck</li> </ul> | <ul> <li>( Round off</li> <li>^ Whip</li> <li>^ Whip</li> <li>f Backspring</li> <li>f Backspring</li> <li>f Backspring</li> <li>-/ Back Straight</li> </ul> |  |