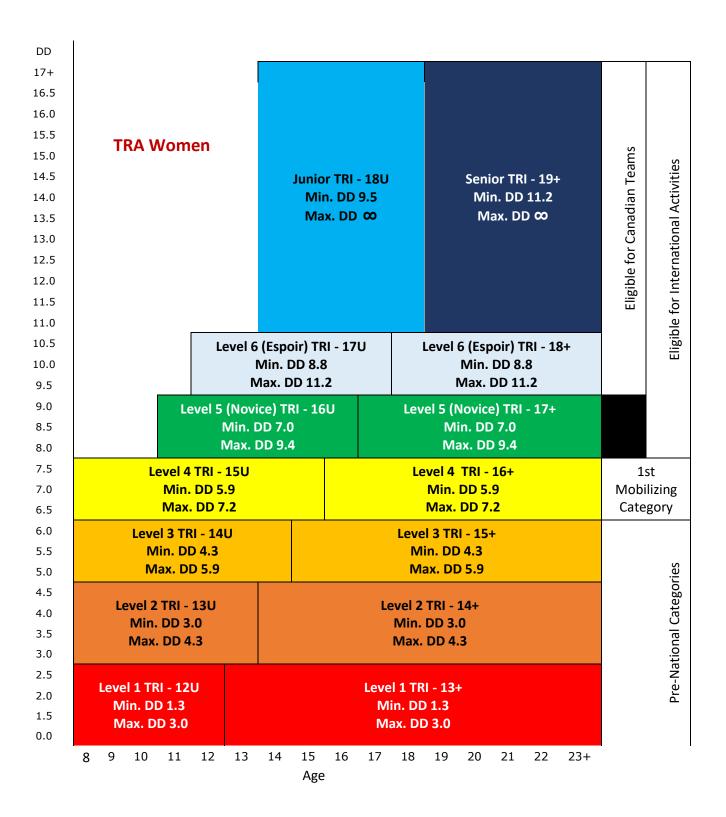

### TRAMPOLINE CATEGORIES OVERVIEW - Women

<sup>\*\*</sup> For categories Level 1 to 4, splits by age can be arranged at the discretion of the provinces