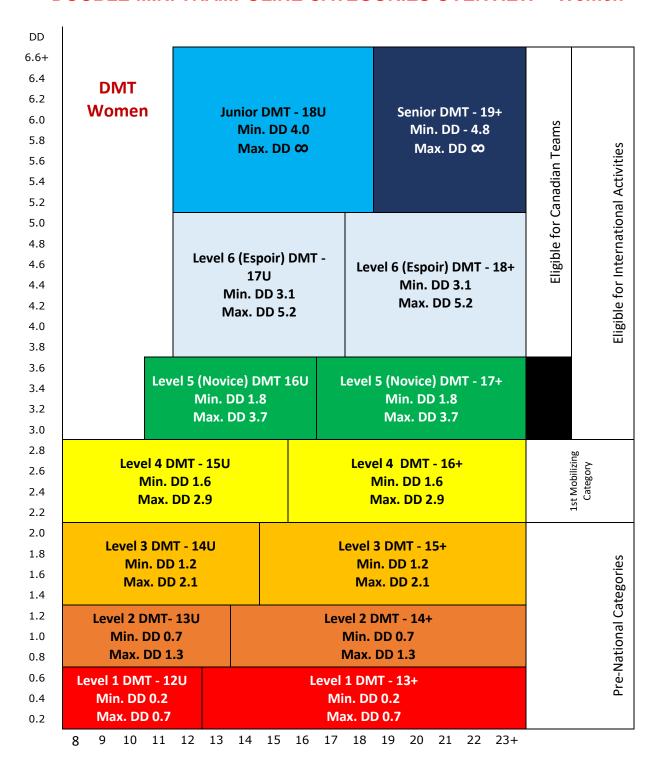

## **DOUBLE-MINI TRAMPOLINE CATEGORIES OVERVIEW - Women**

Age

<sup>\*\*</sup> For categories Level 1 to 4, splits by age can be arranged at the discretion of the provinces

# DOUBLE-MINI TRAMPOLINE (page 1 of 3)

| LEVEL 1<br>WOMEN & MEN                                                                | LEVEL 2<br>Women & Men                                                                | LEVEL 3<br>WOMEN & MEN                                                                                    | LEVEL 4<br>Women & Men                                                                                |
|---------------------------------------------------------------------------------------|---------------------------------------------------------------------------------------|-----------------------------------------------------------------------------------------------------------|-------------------------------------------------------------------------------------------------------|
| Recommended minimum age: 8<br>Maximum age: None<br>Recommended age split:<br>12U, 13+ | Recommended minimum age: 8<br>Maximum age: None<br>Recommended age split:<br>13U, 14+ | Recommended minimum age: 8<br>Maximum age: None Recommended<br>age split:<br>14U, 15+                     | Recommended minimum age: 8<br>Maximum age: None<br>Recommended age split:<br>15U, 16+                 |
| Mobility requirements: None                                                           | Mobility requirements: None                                                           | Mobility requirements: None                                                                               | Mobility requirements: None                                                                           |
| PRELIMINARY ROUND                                                                     | PRELIMINARY ROUND                                                                     | PRELIMINARY ROUND                                                                                         | PRELIMINARY ROUND                                                                                     |
| <ul><li>2 voluntary passes</li><li>FIG repetition rules</li></ul>                     | <ul><li>2 voluntary passes</li><li>FIG repetition rules</li></ul>                     | <ul><li> 2 voluntary passes</li><li> FIG repetition rules</li></ul>                                       | <ul><li> 2 voluntary passes</li><li> FIG repetition rules</li></ul>                                   |
| REQUIRED ELEMENT:<br>1 element of 0.2 or higher in each<br>preliminary pass           | pass                                                                                  | REQUIRED ELEMENT:  • 1 element of 0.9 or higher in one preliminary pass  • 2 saltos or one double in each | REQUIRED ELEMENT:  1 element of 0.9 or higher in each preliminary pass 2 saltos or one double in each |
| Minimum DD 0.2<br>Maximum DD 0.7                                                      | 1 element of 0.7 or higher in<br>each preliminary pass  Bonus: 0.7 for each Barani    | preliminary pass                                                                                          | preliminary pass                                                                                      |
| FINAL ROUND  • 2 voluntary passes                                                     | Mount** Minimum DD 0.7 Maximum DD 1.3                                                 | Minimum DD 1.2<br>Maximum DD 2.1                                                                          | Minimum DD 1.6<br>Maximum DD 2.9                                                                      |
| FIG repetition rules                                                                  |                                                                                       | FINAL ROUND                                                                                               | FINAL ROUND                                                                                           |
| REQUIRED ELEMENT:<br>1 element of 0.2 or higher in each                               | <ul><li> 2 voluntary passes</li><li> FIG repetition rules</li></ul>                   | <ul><li> 2 voluntary passes</li><li> FIG repetition rules</li></ul>                                       | <ul><li> 2 voluntary passes</li><li> FIG repetition rules</li></ul>                                   |
| preliminary pass                                                                      | •                                                                                     | REQUIRED ELEMENT:                                                                                         | REQUIRED ELEMENT:                                                                                     |
| Minimum DD 0.2                                                                        | REQUIRED ELEMENT:  • 2 saltos in one final pass                                       | • 1 element of 0.9 or higher in one final pass                                                            | • 1 element of 0.9 or higher in each final pass                                                       |
| Maximum DD 0.7                                                                        | 1 salto in each final pass     Bonus: 0.7 for each Barani Mount**                     | <ul> <li>2 saltos or one double in each final pass</li> </ul>                                             | •                                                                                                     |
|                                                                                       | Junt                                                                                  | Minimum DD 1.2                                                                                            | Minimum DD 1.6                                                                                        |
|                                                                                       | Minimum DD 0.7                                                                        | Maximum DD 2.1                                                                                            | Maximum DD 2.9                                                                                        |
|                                                                                       | Maximum DD 1.3 *Only Barani Mounts receive credit                                     |                                                                                                           | Level 5 (Novice) MOBILITY REQUIREMENTS: (must be done                                                 |
|                                                                                       | for DD will be eligible for bonus                                                     |                                                                                                           | together)                                                                                             |
|                                                                                       |                                                                                       |                                                                                                           | Total of 4 pass score – 118.9<br>Reg. element – 2 elements with 720°                                  |
|                                                                                       |                                                                                       |                                                                                                           | of a common and a common that A is a common                                                           |