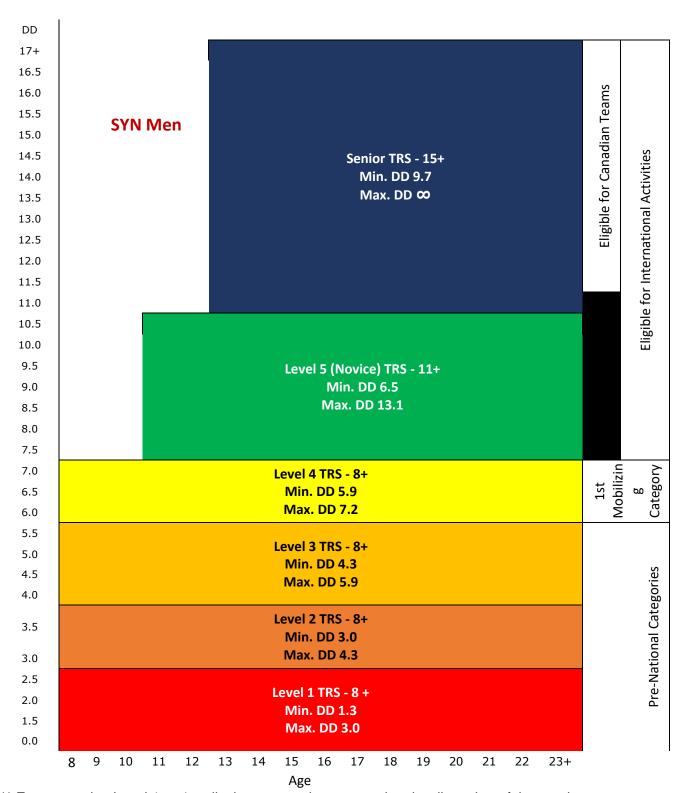

## **SYNCHRONIZED TRAMPOLINE CATEGORIES OVERVIEW - Men**

<sup>\*\*</sup> For categories Level 1 to 4, splits by age can be arranged at the discretion of the provinces