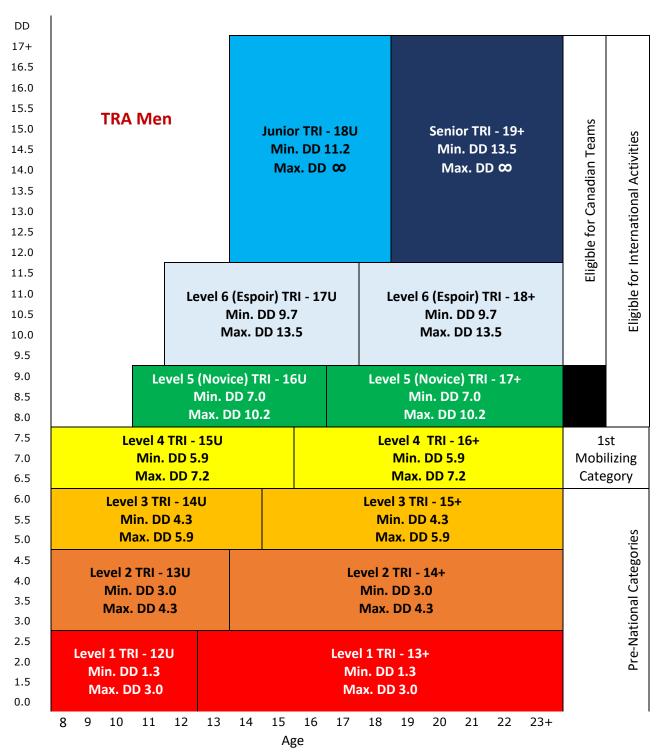

### TRAMPOLINE CATEGORIES OVERVIEW - Men

<sup>\*\*</sup> For categories Level 1 to 4, splits by age can be arranged at the discretion of the provinces