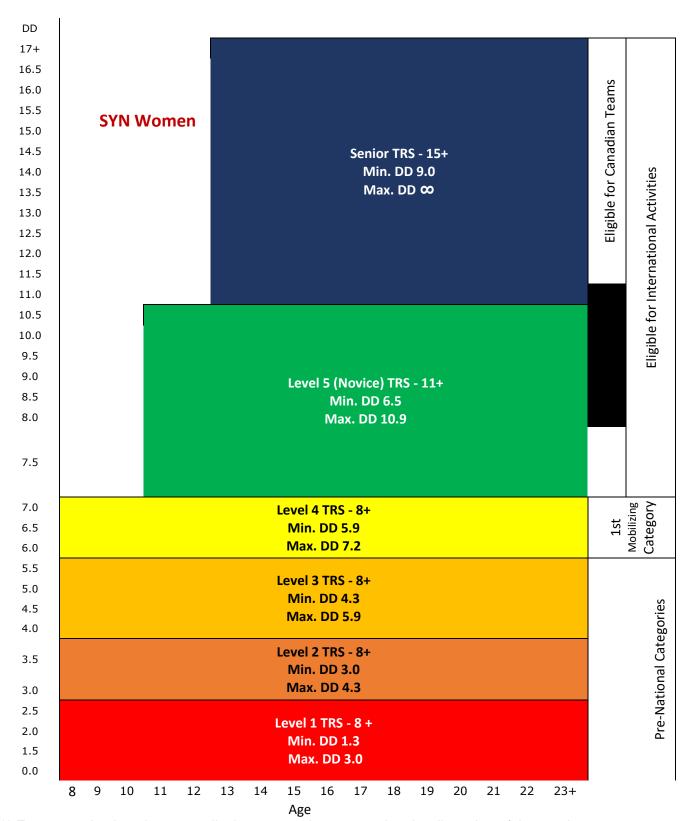

## **SYNCHRONIZED TRAMPOLINE CATEGORIES OVERVIEW - Women**

<sup>\*\*</sup> For categories Level 1 to 4, splits by age can be arranged at the discretion of the provinces